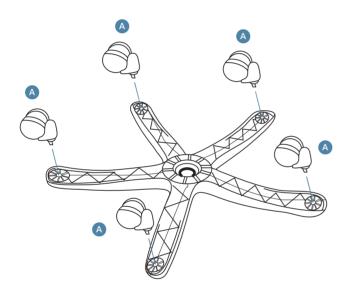

WEIGHT LIMIT - 80 KGS

Mocka.

1

Insert  $5 \times castors$  (A) into the base.

Insert the gas lift into the base, then put three-cup cover into the gas lift.

Attach mechanism (D) to the seat with  $2 \times$  screws (B) and  $2 \times$  screws (C), tighten with a screwdriver.