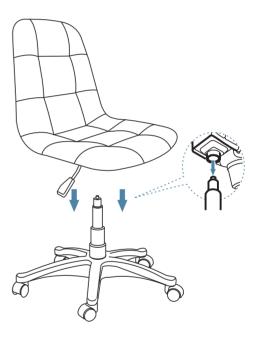

r's assembly instructions in detail to ensure the safety features of the Chair are not compromised.



For quicker assembly, we recommend use a screwdriver.

SOFT TYRED CASTORS ARE SUITABLE
FOR USE ON HARD FLOORS & FIRM CHAIR MATS

#### **CARE INSTRUCTIONS**

- 1. VACUMM REGULARLY WITH SOFT BRUSH ATTACHMENT
- 2. REMOVE ALL LIQUID AND FOOD SPILLS IMMEDIATELY ONLY WITH CLEAN, DAMP, UNDYED WHITE CLOTH
- 3. DO NOT USE ABBRASSIVES OR COMMON HOUSEHOLD DETERGENTS
- 4. PROTECT FROM DIRECT SUNLIGHT & HEAT

WEIGHT LIMIT - 80 KGS



Mocka.

1



Insert  $5 \times castors$  (A) into the base.





Insert the gas lift into the base, then put three-cup cover into the gas lift.





Attach mechanism (D) to the seat with  $2 \times$  screws (B) and  $2 \times$  screws (C), tighten with a screwdriver.

4



Attach the mechanism to the gas lift.

Mocka.

5



You`re done, enjoy!