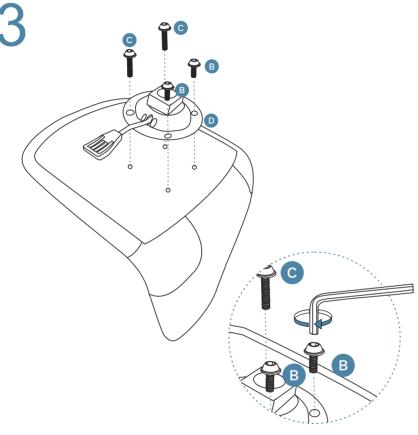

WEIGHT LIMIT - 80 KGS

Mocka.

1

Insert  $5 \times castors$  (A) into the base.

Insert the gas lift into the base, then put three-cup cover into the gas lift.

Attach mechanism (D) to the seat with  $2 \times$  screws (B) and  $2 \times$  screws (C), tighten with a screwdriver.