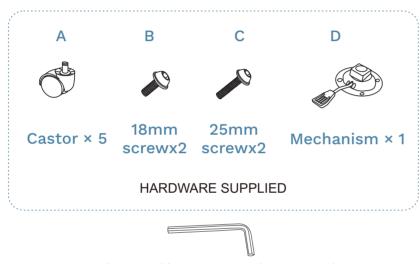

WEIGHT LIMIT - 80 KGS

Mocka.

1

Insert  $5 \times castors$  (A) into the base.

Insert the gas lift into the base, then put three-cup cover into the gas lift.

Attach mechanism (D) to the seat with  $2 \times$  screws (B) and  $2 \times$  screws (C), tighten with a screwdriver.