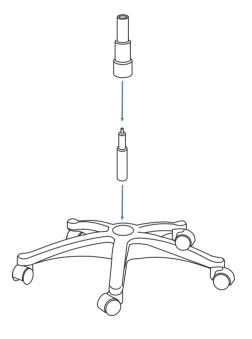

WEIGHT LIMIT - 80 KGS

Mocka.

1

Insert  $5 \times castors$  (A) into the base.

Insert the gas lift into the base, then put three-cup cover into the gas lift.

Attach mechanism (D) to the seat with  $2 \times$  screws (B) and  $2 \times$  screws (C), tighten with a screwdriver.